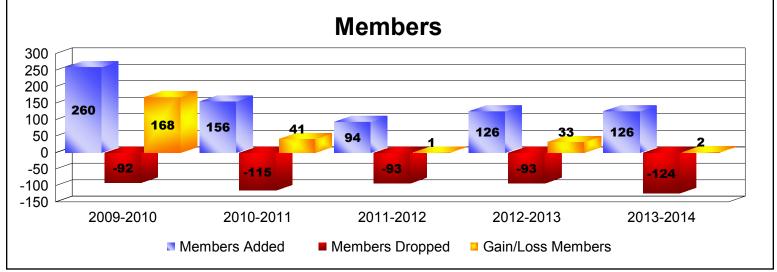

District D 5

As of June 2014 Cumulative

| Year      | New<br>Clubs | Dropped<br>Clubs | Gain/<br>Loss<br>Clubs | New<br>Members | Charter<br>Members | Reinstate<br>Members | Transfer<br>Members | Total<br>Member<br>Added | Total<br>Members<br>Dropped | Gain/<br>Loss<br>Members |
|-----------|--------------|------------------|------------------------|----------------|--------------------|----------------------|---------------------|--------------------------|-----------------------------|--------------------------|
| 2009-2010 | 4            | 0                | 4                      | 80             | 148                | 29                   | 3                   | 260                      | -92                         | 168                      |
| 2010-2011 | 2            | 0                | 2                      | 71             | 80                 | 4                    | 1                   | 156                      | -115                        | 41                       |
| 2011-2012 | 0            | -1               | -1                     | 92             | 0                  | 2                    | 0                   | 94                       | -93                         | 1                        |
| 2012-2013 | 1            | -1               | 0                      | 99             | 22                 | 3                    | 2                   | 126                      | -93                         | 33                       |
| 2013-2014 | 1            | 0                | 1                      | 97             | 20                 | 9                    | 0                   | 126                      | -124                        | 2                        |
| Average   | 2            | 0                | 1                      | 88             | 54                 | 9                    | 1                   | 152                      | -103                        | 49                       |