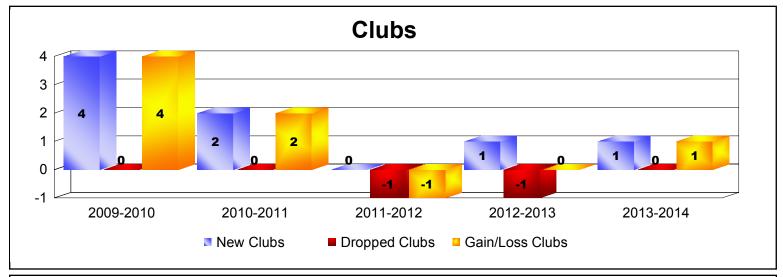

District D 5

As of June 2014 Cumulative

| Year      | New<br>Clubs | Dropped<br>Clubs | Gain/<br>Loss<br>Clubs | New<br>Members | Charter<br>Members | Reinstate<br>Members | Transfer<br>Members | Total<br>Member<br>Added | Total<br>Members<br>Dropped | Gain/<br>Loss<br>Members |
|-----------|--------------|------------------|------------------------|----------------|--------------------|----------------------|---------------------|--------------------------|-----------------------------|--------------------------|
| 2009-2010 | 4            | 0                | 4                      | 80             | 148                | 29                   | 3                   | 260                      | -92                         | 168                      |
| 2010-2011 | 2            | 0                | 2                      | 71             | 80                 | 4                    | 1                   | 156                      | -115                        | 41                       |
| 2011-2012 | 0            | -1               | -1                     | 92             | 0                  | 2                    | 0                   | 94                       | -93                         | 1                        |
| 2012-2013 | 1            | -1               | 0                      | 99             | 22                 | 3                    | 2                   | 126                      | -93                         | 33                       |
| 2013-2014 | 1            | 0                | 1                      | 97             | 20                 | 9                    | 0                   | 126                      | -124                        | 2                        |
| Average   | 2            | 0                | 1                      | 88             | 54                 | 9                    | 1                   | 152                      | -103                        | 49                       |